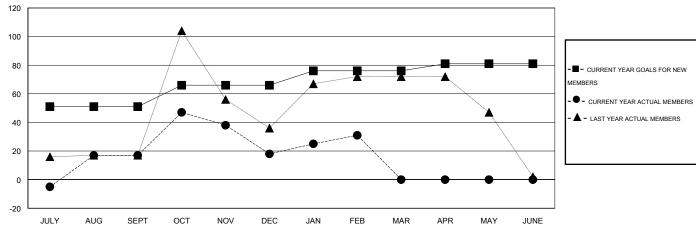

### GOALS AND ACTUAL NEW CLUBS CUMULATIVE

#### GOALS AND ACTUAL MEMBERS CUMULATIVE

| DROPPED CLUBS: 0     |    | 22 CLUBS OF 37 ADDED 1 OR MORE<br>NEW MEMBERS | GENDER DISTRIE      |              |    |
|----------------------|----|-----------------------------------------------|---------------------|--------------|----|
| DROPPED MEMBERS      |    |                                               | FEMALE              | 596 (49.17%) |    |
| DECEASED             | 1  | CLICK HERE FOR HEALTH                         | FAMILY UNIT MEMBERS |              | 23 |
| CLUB CANCELLED OTHER | 56 | ASSESSMENT DATA                               | HEAD OF HOUSEHOLD   |              | 10 |
| TOTAL                | 57 |                                               | NON-HEAD OF HOUSEH  | 13           |    |